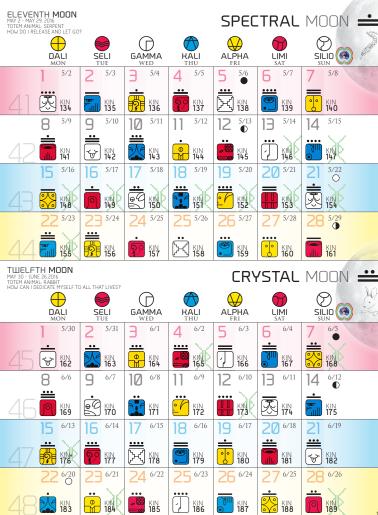

### THIRD MOON SEPTEMBER 20 - OCTOBER 17, 2015 TOTEM ANIMAL: DEER

219

### ELECTRIC MOON

223

### **RESONANT MOON**

2/8

2/9

KIN 55

DALI

KIN. 58

KIN 68

SUN

64

SAT

77

SUN