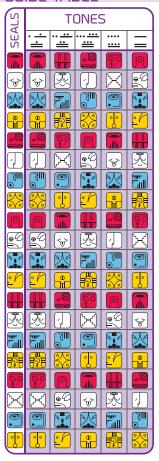

### THE 20 SOLAR SEALS & 13 GALACTIC TONES

The 20 Solar Seals and 13 Galactic Tones describe processes of cosmic creation. When combined, they make the 260 (13 x 20) galactic signatures of the Tzolkin/Harmonic Module.

### 13:20 MATRIX • TZOLKIN HARMONIC MODULE

A MATRIX OF 260 KIN (DAYS) CONSISTING OF 20 SEALS AND 13 TONES.

|          | 1           | 21                   | 41             | 61                       | 81              | 101               | 121              | <u>÷</u>        | 161              | <del>==</del><br>181 | 201               | <del>===</del> 221 | <u></u><br>241     | ı |
|----------|-------------|----------------------|----------------|--------------------------|-----------------|-------------------|------------------|-----------------|------------------|----------------------|-------------------|--------------------|--------------------|---|
| \$       | 2           | 22                   | 42             | <del>=</del>             | 82              | <u>=</u>          | 122              | 142             | 162              | 182                  | 202               |                    | 242                |   |
| No.      | 3           | 23                   | 43             | <b>≐</b><br>63           | 83              | <b>≕</b><br>103   | 123              | 143             | 163              | 183                  | 203               | 223                | 243                | , |
| <b>Θ</b> | 4           | <u>÷</u><br>24       | 44             | <b>≟</b><br>64           | 84              | <u>•••</u><br>104 | 124              | 144             | 164              | ••<br>184            | 204               | 224                | <del>=</del> 244   | : |
|          | 5           | 25                   | 45             | 65                       | <u>••</u><br>85 | 105               | 125              | 145             | 165              | 185                  | 205               | 225                | <b>≐</b><br>245    |   |
| -        | <u>•</u>    | <del>***</del><br>26 | 46             | •<br>66                  | 86              | ••<br>106         | 126              | 146             | <del>==</del>    | 186                  | <u>=</u>          | 226                | <b>≐</b><br>246    |   |
| 0        | 7           | 27                   | 47             | 67                       | 87              | 107               | <del>=</del> 127 | 147             | <del>=</del> 167 | 187                  | <del>==</del> 207 | 227                | <del>===</del> 247 | 1 |
|          | 8           | 28                   | 48             | 68                       | <del>=</del>    | 108               | <u>÷</u>         | 148             | <b>≟</b><br>168  | 188                  | 208               | 228                | 248                |   |
| 0        | 9           | 29                   | <del>=</del>   | 69                       | <b>≐</b><br>89  | 109               | <del>=</del> 129 | <u>•</u><br>149 | <u>₩</u>         | <u></u><br>189       | 209               | 229                | 249                | 1 |
| 9        | 10          | 30                   | <u>÷</u>       | <del></del>              | <b>≕</b><br>90  | 110               | 130              | 150             | 170              | 190                  | <br>210           | 230                | 250                | ١ |
|          | ±<br>11     | 31                   | <b>=</b><br>51 | <u>+</u>                 | 91              | 111               | 131              | 151             | 171              | 191                  | 211               | 231                | 251                | ı |
| · /      | <b>=</b> 12 | 32                   | 52             | <br>72                   | 92              | 112               | 132              | 152             | 172              | 192                  | 212               | 232                | 252                | ı |
|          | 13          | 33                   | 53             | 73                       | 93              | 113               | 133              | 153             | 173              | ±<br>193             | 213               | 233                | 253                | ı |
| 灵        | •           | 34                   | 54             | 74                       | 94              | 114               | 134              | 153             | 174              | 194                  | 214               | 234                | 254                | ١ |
|          | 15          | 35                   | 55             | 75                       | 95              | 115               | 135              | 154             | 174              | 194                  | 214               | 235                | 255                | ı |
| 2        | 16          | 36                   | 56             | 75<br><del>=</del><br>76 | 96              | ##<br>116         | 136              | ***<br>156      | <br>176          | 196                  |                   | ••                 | 256                | ı |
| · কুচ    | ••••        | ÷                    | _              | <u></u>                  | ·               | <u></u>           |                  | •               |                  |                      | 216               | 236                | =                  | ı |
| }-{      | 17          | 37                   | 57             | 77<br>•••                | 97              | 117               | 137              | 157             | 177              | 197                  | 217               | 237                | 257                | ١ |
|          | 18          | 38                   | 58<br>         | 78                       | 98              | 118               | 138              | 158             | 178              | 198                  | 218               | 238                | 258                | ١ |
| 00       | 19          | 39                   | 59             | 79                       | 99              | 119               | 139              | 159             | 179              | 199                  | 219               | 239                | 259<br><br>260     | ı |
| 6        | 20          | 40                   | 60             | 80                       | 100             | 120               | 140              | 160             | 180              | 200                  | 220               | 240                | 260                | ı |