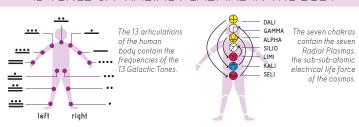

### SEALS IN THE BODY. SEALS IN THE EARTH

The codes of natural time are contained in our bodies and in the Earth.

### 13 TONES & 7 RADIAL PLASMAS IN THE BODY