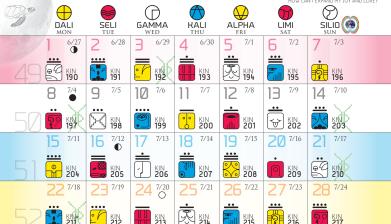

### **RESONANT MOON**

2/8

2/9

KIN 55

DALI

KIN. 58

KIN 68

SUN

64

SAT

77

SUN