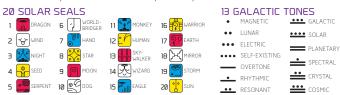

### THE 20 SOLAR SEALS & 13 GALACTIC TONES

The 20 Solar Seals and 13 Galactic Tones describe processes of cosmic creation. When combined, they make the 260 (13 x 20) galactic signatures of the Tzolkin/Harmonic Module.

### SEALS IN THE BODY. SEALS IN THE EARTH

The codes of natural time are contained in our bodies and in the Earth.