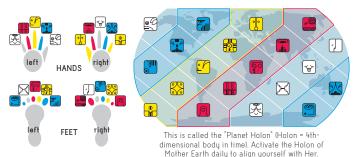

### SEALS IN THE BODY. SEALS IN THE EARTH

The codes of natural time are contained in our bodies and in the Earth.

### 13 TONES & 7 RADIAL PLASMAS IN THE BODY