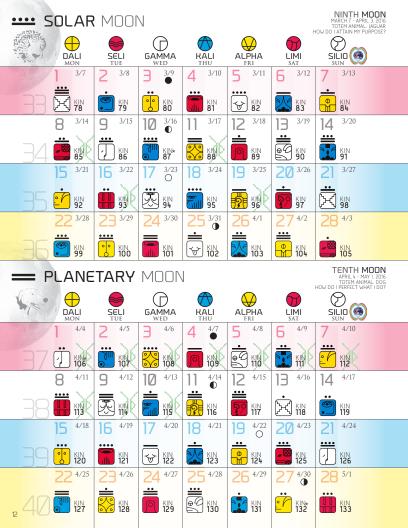

#### FIRST MOON **MAGNETIC** MOON JULY 26TH - AUGUS TOTEM ANIMAL: BAT DALI GAMMA ALPHA SILIO ( SELI KALI LIMI SHIN WED FRI 7/26 7/28 7/29 7/30 8/1 KIN 119 KIN 120 114 115 116 117 118 8/2 8/3 8/4 8/5 8/6 8/8 1 KIN **121** KIN 122 KIN 123 KIN 124 KIN 125 KIN 127 ₩ 126 8/13 8/14 8/9 8/10 8/11 8/12 8/15 KIN∗ 132 KIN 131 KIN 133 128 129 130 8/17 8/18 8/19 8/20 8/22 8/16 8/21 KIN 135 KIN 137 KIN 138 KIN 140 136 KIN 139 SECOND MOON **LINAR** MOON AUGUST 23 - SEPTEMBER 19, 2015 TOTEM ANIMAL: SCORPION WHAT IS MY CHALLENGE? SILIO ( DALI SELI **GAMMA KALI** ALPHA LIMI THU 8/23 8/24 8/25 8/26 8/27 8/28 8/29 KIN 142 KIN 143 Φ KIN **144** KIN 145 KIN 14.6 KIN 147 ₩ 148 8/30 8/31 9/1 9/2 9/3 9/4 ₽4 | KIN 149 KIN 151 KIN 152 KIN 153 KIN 154 KIN 155 150 9/6 9/8 9/9 9/10 9/12 9/7 9/11 KIN 156 KIN 157 KIN 158 KIN 159 KIN 160 KIN 161 KIN 162 9/13 9/14 9/15 9/16 9/17 9/18 9/19 165 164 166 168