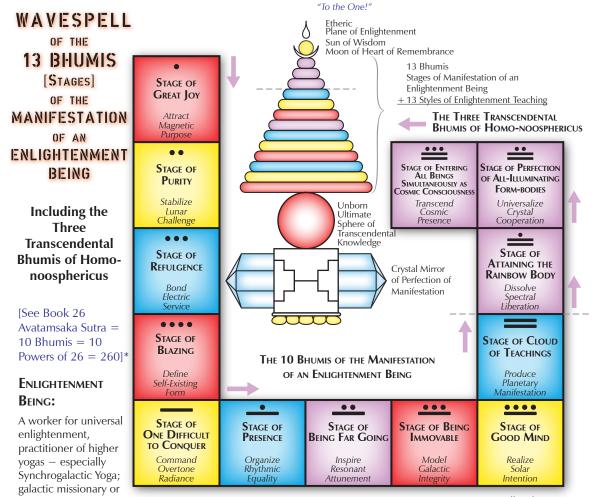

\*13 Bhumis = 13 powers of  $26 = 338 = 13^2 \times 2$ 

Wavespell is the 13-Tone
Form Body of Cosmic
Enlightenment of the Law of
Time. This particular one is
the superhighway to 2013 for
those who seek immediate
transcendence of the 12:60
world and its delusions.